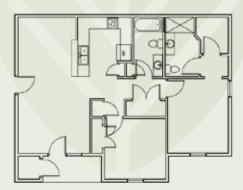

### INDEPENDENT LIVING

#### Included in your monthly base rent:

- Two-bedroom apartment with full kitchen and washer/dryer hook-ups
- Three meals per day
- Weekly housekeeping services
- Scheduled transportation services
- Priority access to assisted living and memory care
- Personal laundry service available
- Utilities
- No entrance fees

#### Rents start at:

Two bedrooms and one bath: \$2,050/month
Two bedroom and two baths: \$2,150/month

One time community fee of: \$2,000

One time pet fee: \$300

Monthly cable services fee: \$40 Second person fee of: \$500/month

\*Floor plans may vary.

A SENIOR LIVING COMMUNITY