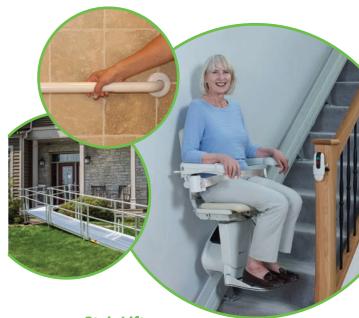

**Grab Bars** 

**Stair Rails** 

**Bathroom Modifications** 

For home modification and safety, go with the experts.

## Adaptive Construction And Equipment

We Stock! We Deliver! We Install!

- Ramps
- Stair lifts
- Grab bars
- Stair rails
- Accessible showers

- Shower seats and benches
- · Bed rails
- Hand-held showers
- Ceiling lifts
- · Door widening