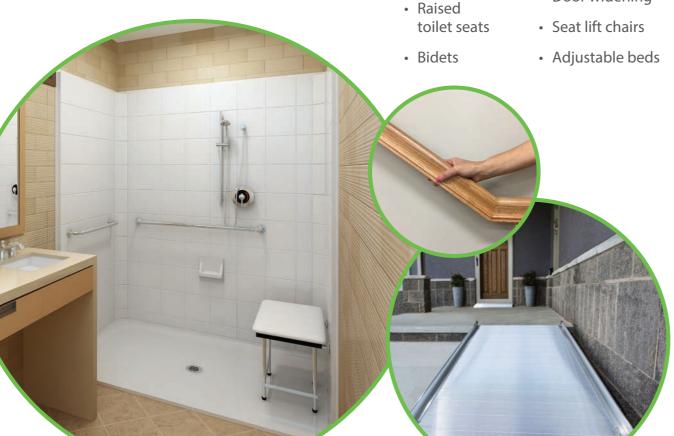

## Adaptive Construction And Equipment

We Stock! We Deliver! We Install!

- Ramps
- Stair lifts
- Grab bars
- Stair rails
- Accessible showers

- Shower seats and benches
- · Bed rails
- Hand-held showers
- Ceiling lifts
- · Door widening